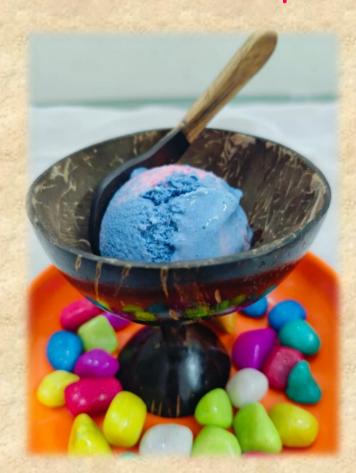

### SiS - Ice-cream Cup

U just name it...mouth starts watering...isn't it?

I am sure there are very few people who don't like this Desert....

So dear all ice cream lovers...We team SiS inspired by Nature have come up and made this beautiful Ice-Cream cup with Raw Coconut Shell....These are easy to wash and can be reused. How about Tender Coconut ice cream in this cup? I think it is perfect... It's absolutely like Twinning!!And also any other flavors. It's Look, size and quality is absolutely The Best and user friendly...Instead of using paper cups, Try this amazing Product and adapt to a sustainable lifestyle....

Switch to Natural... Support Environment. Respect Nature.... 1