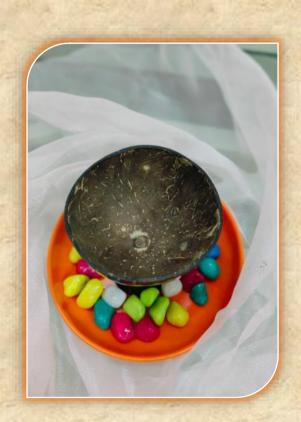

## SiS - Serving Bowl

Coconut shell serving bowls are a popular and eco-friendly choice for serving food or snacks. They're often handcrafted, polished, and designed to highlight the natural beauty of the coconut shell.

These bowls are Eco-Friendly, Durable, Aesthetic which enhance dining experience, Unique and Food Safe.