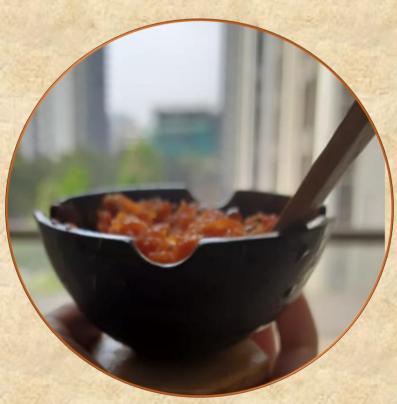

## SiS - Serving Bowl

Coconut shell serving bowls are a popular and eco-friendly choice for serving food or snacks. They're often handcrafted, polished, and designed to highlight the natural beauty of the coconut shell.

These bowls are Eco-Friendly, Durable, Aesthetic which enhance dining experience, Unique and Food Safe.