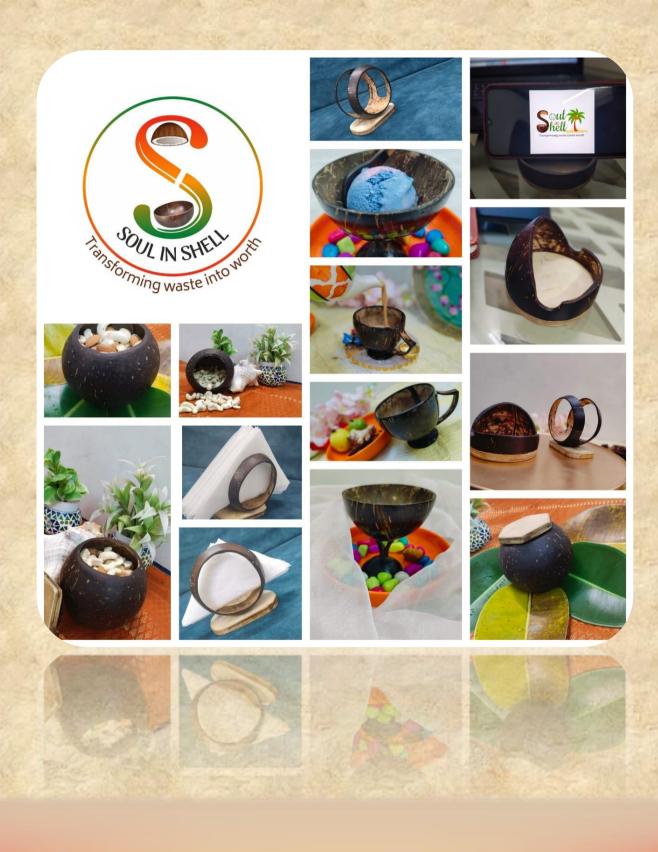

# Product Range:

## SiS - Tea Cup

Tea....Whether it's Morning, Afternoon, Evening or Night ...Drinking Tea always has a Special Impact, and it gives us comfort and inner satisfaction...

So to all of you nature inspired folks Have a Sip of your Favorite Tea...in An innovative, ecofriendly, light weight, organic, handcrafted, sustainable, rustic and aesthetic Tea Cup made by Coconut Shell....Switch to Natural Embrace Sustainable lifestyle Support Environment....

### SiS - Ice-cream Cup

U just name it...mouth starts watering...isn't it?

I am sure there are very few people who don't like this Desert....

So dear all ice cream lovers...We team SiS inspired by Nature have come up and made this beautiful Ice-Cream cup with Raw Coconut Shell....These are easy to wash and can be reused. How about Tender Coconut ice cream in this cup? I think it is perfect... It's absolutely like Twinning!!And also any other flavors. It's Look, size and quality is absolutely The Best and user friendly...Instead of using paper cups, Try this amazing Product and adapt to a sustainable lifestyle....

#### SiS - Sol Kadhi / Butter Milk Glass

Introducing the 'Solkadhi Glass' by Soul in Shell! † 100% Healthy | 100% Pure | 100% Natural Relish the traditional taste of Solkadhi in a beautifully crafted coconut shell glass, handcrafted by Soul in Shell.

## SiS - Dry-Fruit Container

A Raw Coconut Shell Dry Fruit Container is a unique, natural, and eco-friendly storage solution crafted from the shell of a coconut. Known for its rustic appeal and organic aesthetic, this container is often used to store dry fruits, nuts, or other small items, offering a sustainable alternative to conventional plastic or metal containers.

#### SiS - Wine Glass

Wine....wow...A word itself feels its richness...

Wine is mainly associated with Grand Celebrations....it adds rich experience and value to an event due to its elegant nature....

We, team SiS....come up with an Idea, how if this rich drink can be drank up with A Wine Glass made by Raw Coconut Shells??..... sounds interesting......

## SiS - Serving Bowl

Coconut shell serving bowls are a popular and eco-friendly choice for serving food or snacks. They're often handcrafted, polished, and designed to highlight the natural beauty of the coconut shell.

#### SiS - Mobile Stand

Mobile Stand - A Perfect Travel Companionship there! → Are you on the go and love watching movies or shows on your phone? → Soul in Shell (SIS) has the perfect solution for you! Introducing our ecofriendly mobile stand - sustainable, lightweight, and pocket-friendly. Carry it anywhere and enjoy hands-free comfort. Simply place it on a table or any flat surface, and you're all set! Perfect for traveling, work desks, or even relaxing at home. Choose sustainability. Choose comfort. Choose SIS.

## SiS - Tissue Paper Stand

Tissue papers are used often and widely everywhere. Soul in shell has invented a unique design crafted by raw coconut shell. It's easy to carry anywhere, tissues can easily be accessible and most important it is eco-friendly. Use this product and support the environment.

#### SiS - Multi Products Holder

This product is hand crafted by raw coconut shell for multipurpose usage. This is the best alternative for plastic and metal holders.

These are eco-friendly,

biodegradable and sustainable and can be used in your kitchen, study room, restroom, fresh rooms etc.

#### SiS - Diya Holder

A Coconut Shell Diya Holder is an ecofriendly and artistic piece of decor that blends natural materials with traditional lighting. It is typically made from a coconut shell, which is hollowed out and carefully cleaned to retain its sturdy structure. The holder is designed to hold a small oil lamp (diya), often used during festivals like Diwali, or for general home lighting