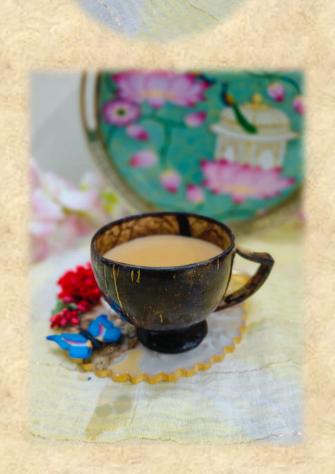

## SiS - Tea Cup

Tea....Whether it's Morning, Afternoon, Evening or Night ...Drinking Tea always has a Special Impact, and it gives us comfort and inner satisfaction...

So to all of you nature inspired folks Have a Sip of your Favorite Tea...in An innovative, ecofriendly, light weight, organic, handcrafted, sustainable, rustic and aesthetic Tea Cup made by Coconut Shell....Switch to Natural Embrace Sustainable lifestyle Support Environment....