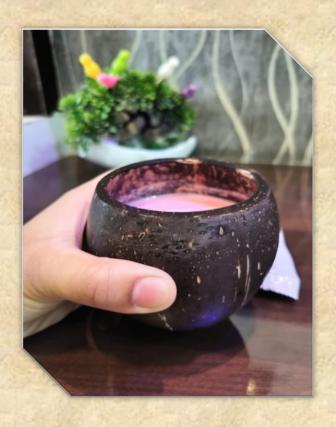

## SiS - Tea Cup

Tea....Whether it's Morning, Afternoon, Evening or Night ...Drinking Tea always has a Special Impact, and it gives us comfort and inner satisfaction...

So to all of you nature inspired folks Have a Sip of your Favorite Tea...in An innovative, ecofriendly, light weight, organic, handcrafted, sustainable, rustic and aesthetic Tea Cup made by Coconut Shell....Switch to Natural Embrace Sustainable lifestyle Support Environment....