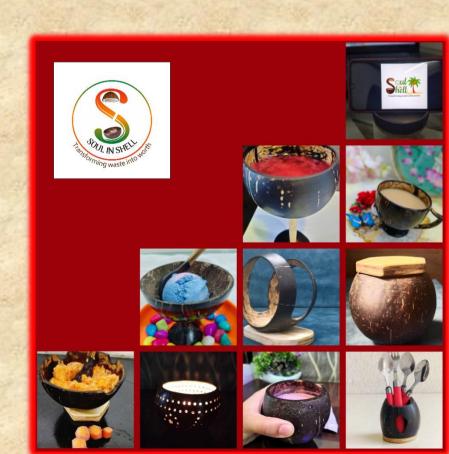

# Product Range:

## SiS - Tea Cup

Tea....Whether it's Morning, Afternoon, Evening or Night ...Drinking Tea always has a Special Impact, and it gives us comfort and inner satisfaction...

So to all of you nature inspired folks Have a Sip of your Favorite Tea...in An innovative, ecofriendly, light weight, organic, handcrafted, sustainable, rustic and aesthetic Tea Cup made by Coconut Shell....Switch to Natural Embrace Sustainable lifestyle Support Environment....

### SiS - Ice-cream Cup

U just name it...mouth starts watering...isn't it?

I am sure there are very few people who don't like this Desert....

So dear all ice cream lovers...We team SiS inspired by Nature have come up and made this beautiful Ice-Cream cup with Raw Coconut Shell....These are easy to wash and can be reused. How about Tender Coconut ice cream in this cup? I think it is perfect... It's absolutely like Twinning!!And also any other flavors. It's Look, size and quality is absolutely The Best and user friendly...Instead of using paper cups, Try this amazing Product and adapt to a sustainable lifestyle....

#### SiS - Sol Kadhi / Butter Milk Glass

Introducing the 'Solkadhi Glass' by Soul in Shell! † 100% Healthy | 100% Pure | 100% Natural Relish the traditional taste of Solkadhi in a beautifully crafted coconut shell glass, handcrafted by Soul in Shell.

## SiS - Dry-Fruit Container

A Raw Coconut Shell Dry Fruit Container is a unique, natural, and eco-friendly storage solution crafted from the shell of a coconut. Known for its rustic appeal and organic aesthetic, this container is often used to store dry fruits, nuts, or other small items, offering a sustainable alternative to conventional plastic or metal containers.

#### SiS - Wine Glass

Wine....wow...A word itself feels its richness...

Wine is mainly associated with Grand Celebrations....it adds rich experience and value to an event due to its elegant nature....

We, team SiS....come up with an Idea, how if this rich drink can be drank up with A Wine Glass made by Raw Coconut Shells??..... sounds interesting......

## SiS - Serving Bowl

Coconut shell serving bowls are a popular and eco-friendly choice for serving food or snacks. They're often handcrafted, polished, and designed to highlight the natural beauty of the coconut shell.

## SiS - Tissue Paper Stand

Tissue papers are used often and widely everywhere. Soul in shell has invented a unique design crafted by raw coconut shell. It's easy to carry anywhere, tissues can easily be accessible and most important it is eco-friendly. Use this product and support the environment.

#### SiS - Multi Products Holder

This product is hand crafted by raw coconut shell for multipurpose usage. This is the best alternative for plastic and metal holders.

These are eco-friendly,

biodegradable and sustainable and can be used in your kitchen, study room, restroom, fresh rooms etc.

#### SiS - Diya Holder

A Coconut Shell Diya Holder is an ecofriendly and artistic piece of decor that blends natural materials with traditional lighting. It is typically made from a coconut shell, which is hollowed out and carefully cleaned to retain its sturdy structure. The holder is designed to hold a small oil lamp (diya), often used during festivals like Diwali, or for general home lighting