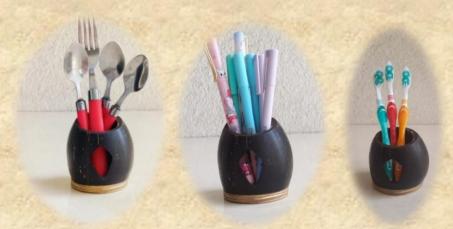

#### SiS - Multi Products Holder

This product is hand crafted by raw coconut shell for multipurpose usage. This is the best alternative for plastic and metal holders.

These are eco-friendly,

biodegradable and sustainable and can be used in your kitchen, study room, restroom, fresh rooms etc.