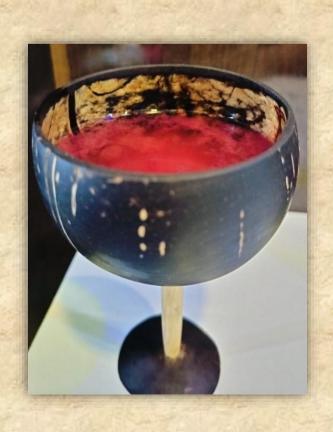

#### SiS - Wine Glass

Wine....wow...A word itself feels its richness...

Wine is mainly associated with Grand Celebrations....it adds rich experience and value to an event due to its elegant nature....

We, team SiS....come up with an Idea, how if this rich drink can be drank up with A Wine Glass made by Raw Coconut Shells??..... sounds interesting......

Enjoy and have your favorite flavor of wine in this Rustic and stunning Wine Glass.... These are Eco-Friendly, sustainable in Nature and can be reused....

Enjoying wine with this Natural Shell Wine Glass will be a different experience....