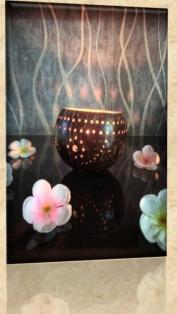

#### SiS - Diya Holder

A Coconut Shell Diya Holder is an ecofriendly and artistic piece of decor that blends natural materials with traditional lighting. It is typically made from a coconut shell, which is hollowed out and carefully cleaned to retain its sturdy structure. The holder is designed to hold a small oil lamp (diya), often used during festivals like Diwali, or for general home lighting