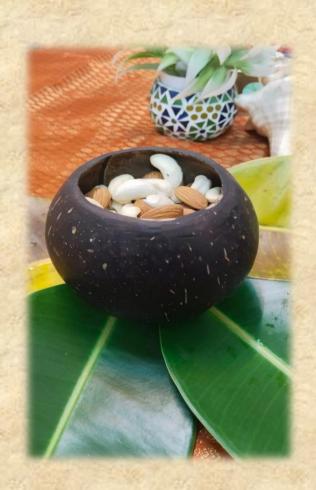

## SiS - Dry-Fruit Container

A Raw Coconut Shell Dry Fruit Container is a unique, natural, and eco-friendly storage solution crafted from the shell of a coconut. Known for its rustic appeal and organic aesthetic, this container is often used to store dry fruits, nuts, or other small items, offering a sustainable alternative to conventional plastic or metal containers.