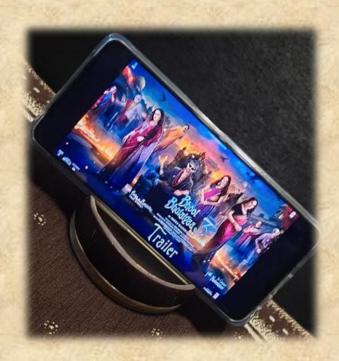

#### SiS - Mobile Stand

Mobile Stand - A Perfect Travel Companionship there! → Are you on the go and love watching movies or shows on your phone? → Soul in Shell (SIS) has the perfect solution for you! Introducing our ecofriendly mobile stand - sustainable, lightweight, and pocket-friendly. Carry it anywhere and enjoy hands-free comfort. Simply place it on a table or any flat surface, and you're all set! Perfect for traveling, work desks, or even relaxing at home. Choose sustainability. Choose comfort. Choose SIS.