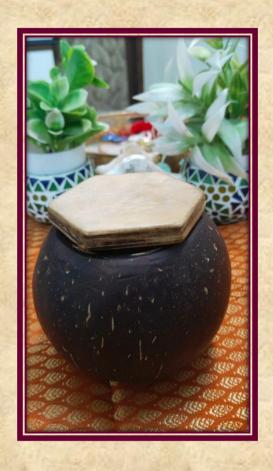

## SiS - Dry-Fruit Container

A Raw Coconut Shell Dry Fruit Container is a unique, natural, and eco-friendly storage solution crafted from the shell of a coconut. Known for its rustic appeal and organic aesthetic, this container is often used to store dry fruits, nuts, or other small items, offering a sustainable alternative to conventional plastic or metal containers.