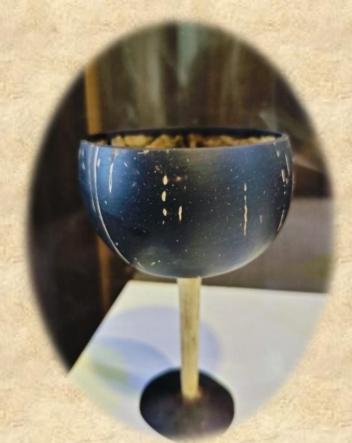

#### SiS - Sol Kadhi / Butter Milk Glass

Introducing the 'Solkadhi Glass' by Soul in Shell! † 100% Healthy | 100% Pure | 100% Natural Relish the traditional taste of Solkadhi in a beautifully crafted coconut shell glass, handcrafted by Soul in Shell.

Why to Choose Our Glass? Enhance the flavor of your Solkadhi naturally. Made with love and care for the Earth. A step towards a sustainable lifestyle. Enjoy Solkadhi the natural way—because health and tradition deserve a natural touch!