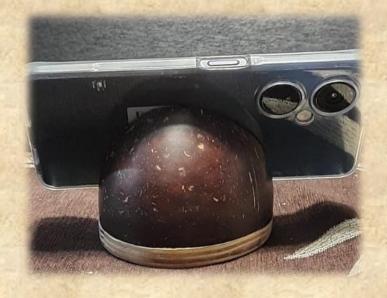

#### SiS - Mobile Stand

Mobile Stand - A Perfect Travel Companionship there! → Are you on the go and love watching movies or shows on your phone? → Soul in Shell (SIS) has the perfect solution for you! Introducing our ecofriendly mobile stand - sustainable, lightweight, and pocket-friendly. Carry it anywhere and enjoy hands-free comfort. Simply place it on a table or any flat surface, and you're all set! Perfect for traveling, work desks, or even relaxing at home. Choose sustainability. Choose comfort. Choose SIS.