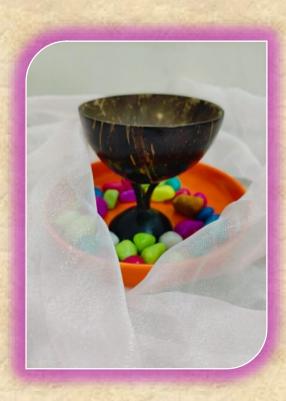

## SiS - Serving Bowl

Coconut shell serving bowls are a popular and eco-friendly choice for serving food or snacks. They're often handcrafted, polished, and designed to highlight the natural beauty of the coconut shell.

These bowls are Eco-Friendly, Durable, Aesthetic which enhance dining experience, Unique and Food Safe.