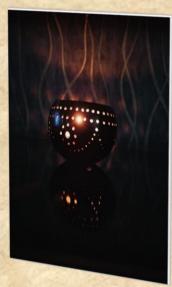

#### SiS - Diya Holder

A Coconut Shell Diya Holder is an ecofriendly and artistic piece of decor that blends natural materials with traditional lighting. It is typically made from a coconut shell, which is hollowed out and carefully cleaned to retain its sturdy structure. The holder is designed to hold a small oil lamp (diya), often used during festivals like Diwali, or for general home lighting