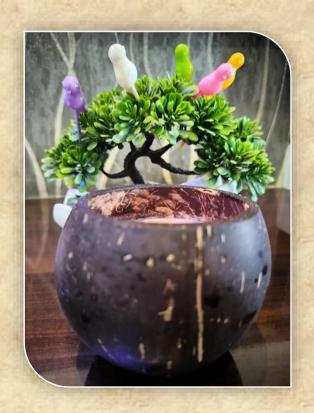

ing!!And also any other flavors. It's Look, size and quality is absolutely The Best and user friendly...Instead of using paper cups, Try this amazing Product and adapt to a sustainable lifestyle....

Switch to Natural... Support Environment. Respect Nature.... 1







#### SiS - Sol Kadhi / Butter Milk Glass

Introducing the 'Solkadhi Glass' by Soul in Shell! † 100% Healthy | 100% Pure | 100% Natural Relish the traditional taste of Solkadhi in a beautifully crafted coconut shell glass, handcrafted by Soul in Shell.

Why to Choose Our Glass? Enhance the flavor of your Solkadhi naturally. Made with love and care for the Earth. A step towards a sustainable lifestyle. Enjoy Solkadhi the natural way—because health and tradition deserve a natural touch!

Grab yours today and sip with style!







## SiS - Dry-Fruit Container





A Raw Coconut Shell Dry Fruit Container is a unique, natural, and eco-friendly storage solution crafted from the shell of a coconut. Known for its rustic appeal and organic aesthetic, this container is often used to store dry fruits, nuts, or other small items, offering a sustainable alternative to conventional plastic or metal containers.



#### SiS - Wine Glass

Wine....wow...A word itself feels its richness...

Wine is mainly associated with Grand Celebrations....it adds rich experience and value to an event due to its elegant nature....

We, team SiS....come up with an Idea, how if this rich drink can be drank up with A Wine Glass made by Raw Coconut Shells??..... sounds interesting......

Enjoy and have your favorite flavor of wine in this Rustic