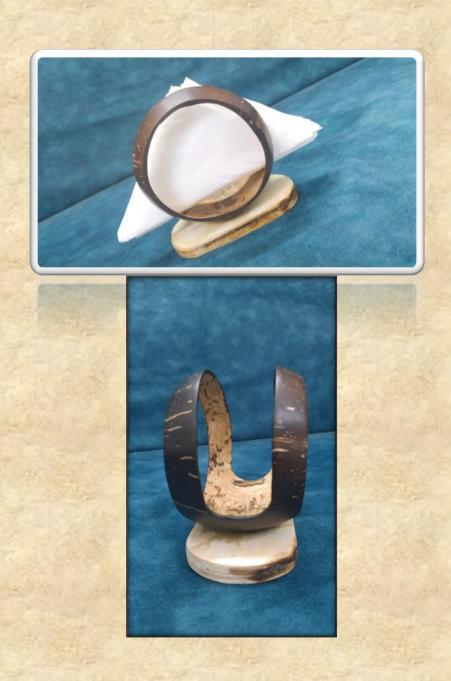

## SiS - Tissue Paper Stand

Tissue papers are used often and widely everywhere. Soul in shell has invented a unique design crafted by raw coconut shell. It's easy to carry anywhere, tissues can easily be accessible and most important it is eco-friendly. Use this product and support the environment.