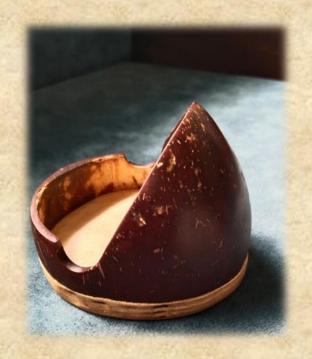

#### SiS - Mobile Stand

Mobile Stand - A Perfect Travel Companionship there! → Are you on the go and love watching movies or shows on your phone? → Soul in Shell (SIS) has the perfect solution for you! Introducing our ecofriendly mobile stand - sustainable, lightweight, and pocket-friendly. Carry it anywhere and enjoy hands-free comfort. Simply place it on a table or any flat surface, and you're all set! Perfect for traveling, work desks, or even relaxing at home. Choose sustainability. Choose comfort. Choose SIS.