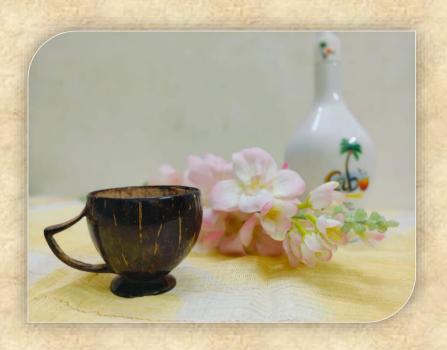

## SiS - Tea Cup

Tea....Whether it's Morning, Afternoon, Evening or Night ...Drinking Tea always has a Special Impact, and it gives us comfort and inner satisfaction...

So to all of you nature inspired folks Have a Sip of your Favorite Tea...in An innovative, ecofriendly, light weight, organic, handcrafted, sustainable, rustic and aesthetic Tea Cup made by Coconut Shell....Switch to Natural Embrace Sustainable lifestyle Support Environment....